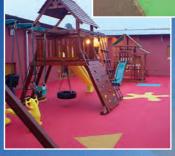

### The Benefits

- Tough and resilient surface long-lasting and vandal resistant
- No sharp edges
- Low maintenance. Easy clean and hygienic
- Available in a range of colour options
- Highly flexible can be moulded to any contour or shape
- Fully compliant with safety standards
- Available in a range of thickness to suit any play equipment
- Learning aids, such as shapes, numbers and games can be installed into the surface to create feature graphics.

#### Available in: Standard Red

Standard Green Mustard Yellow **Bright Green** Standard Blue Purple **Azure Blue** 

Beige **Bright Yellow Dark Grey** Light Grey Black

Soft Surfaces are Ireland's leading supplier of wet pour play surfaces. Our Soft Surfaces are designed for use in playgrounds and under children's play equipment and climbing frames.

Soft Surfaces are extremely strong, but soft enough to absorb the impact of a fall, needing only the minimum of maintenance. Surfaces include Wetpour, Safety Tiles, Soft Matting

and Bark Mulch.

Unit D7 Southern Link **Business Park** Newhall, Naas, Co. Kildare