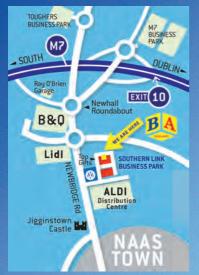

Soft Surfaces are extremely strong, but soft enough to absorb the impact of a fall, needing only the minimum of maintenance. Surfaces include Wetpour, Safety Tiles, Soft Matting

and Bark Mulch.

Unit D7 Southern Link **Business Park** Newhall, Naas, Co. Kildare