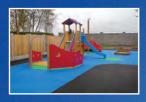

### The Benefits

- Tough and resilient surface long-lasting and vandal resistant
- No sharp edges
- Low maintenance. Easy clean and hygienic
- Available in a range of colour options
- Highly flexible can be moulded to any contour or shape
- Fully compliant with safety standards
- Available in a range of thickness to suit any play equipment
- Learning aids, such as shapes, numbers and games can be installed into the surface to create feature graphics.

#### Available in: Standard Red

Standard Green Mustard Yellow **Bright Green** Standard Blue Purple **Azure Blue** 

Beige **Bright Yellow Dark Grey** Light Grey Black

Soft Surfaces are Ireland's leading supplier of wet pour play surfaces. Our Soft Surfaces are designed for use in playgrounds and under children's play equipment and climbing frames.

Soft Surfaces are extremely strong, but soft enough to absorb the impact of a fall, needing only the minimum of maintenance. Surfaces include Wetpour, Safety Tiles, Soft Matting

and Bark Mulch.

Unit D7 Southern Link **Business Park** Newhall, Naas, Co. Kildare